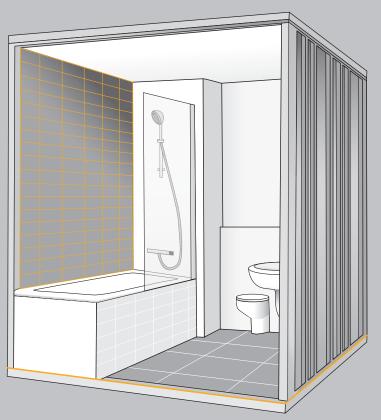

### **TYPICAL APPLICATION AREAS**

- Prefabricated bathrooms
- Building elements
- Heat exchangers
- General machinery assembly
- Body and frame sealing and bonding

Prefabricated bathroom manufacturers rely on **Sikaflex®-950**, which offers a durable and cost-optimized solution for tile bonding on panels, floor edge sealing and many other bonding applications where gap filling, high dynamic stress resistance and low emissions are required