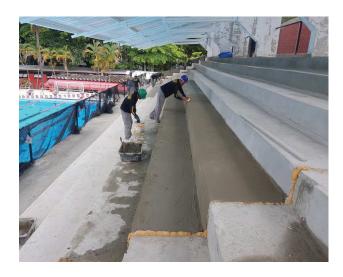

#### **PROJECT REQUIREMENTS**

The grandstands of the Nautical Park of Sede da Gávea were completely deteriorated by the daily use and weather exposition. Sika had the challenge of recovering it structurally, covering it and protecting it against all deteriorating actions. The project owner demanded the best technologies at the best cost-benefit possible.

#### **SIKA SOLUTIONS**

Analyzing all the information and needs of the project Sika decided to present a solution separated in to two approaches – Recovery and Protection of the structure.

At the recovery process, Sika specified the **Sikaflex®-108 Armatec** for the protection of the reinforcement, **Sikadur®-32** as an adhesion primer, and **Sikagrout® TIX**, **Sika MonoTop®-622 and Sikadur®-31** to recompose the structure. In total, approximately 240 m² were recovered before the application of the protection solution.

For the protection of the 700 m<sup>2</sup> of bleachers, Sika recommended a Polyurethane based coating with high abrasion and UV resistance – Sikafloor®- 161 (primer), Sikafloor®- 326 (base coating) and Sikafloor®- 359 N (top coating).