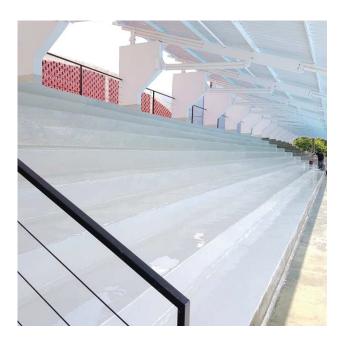

For the protection of the 700 m<sup>2</sup> of bleachers, Sika recommended a Polyurethane based coating with high abrasion and UV resistance – Sikafloor®- 161 (primer), Sikafloor®- 326 (base coating) and Sikafloor®- 359 N (top coating).