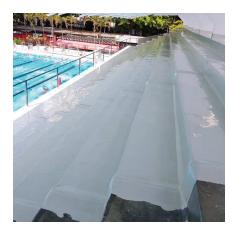

For the protection of the Joints, Sika specified the high-tech system **Sikadur® Combiflex® SG** and **Sikaflex® PRO 3**. This system allows a fast application and liberation of the area and it has an excellent resistance and durability in comparison with other systems.

For the protection of the 700 m<sup>2</sup> of bleachers, Sika recommended a Polyurethane based coating with high abrasion and UV resistance – Sikafloor®- 161 (primer), Sikafloor®- 326 (base coating) and Sikafloor®- 359 N (top coating).