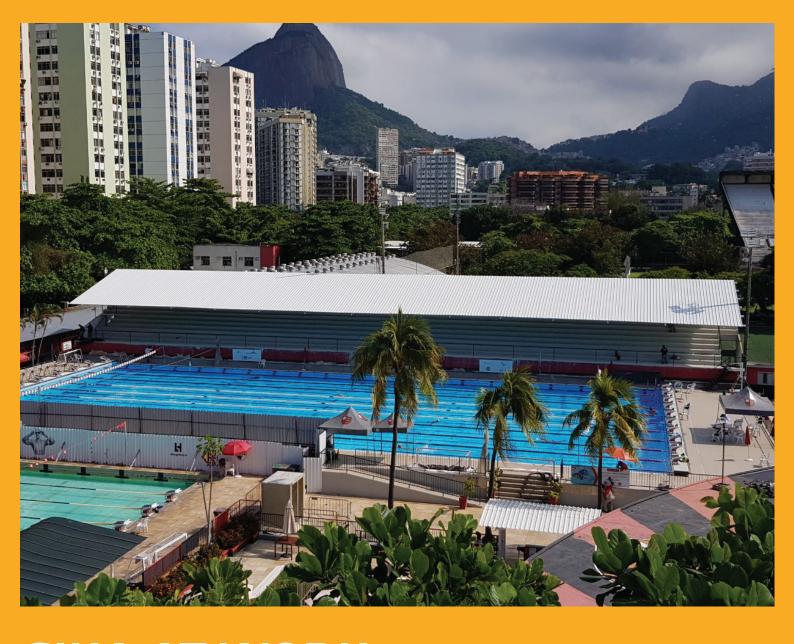

The Headquarters of Gávea, is the main headquarters of the Clube de Regatas do Flamengo, where most of the athletes of the club train. Located in a prime location in the South Zone of Rio de Janeiro, at the feet of Christ the Redeemer, Flamengo's headquarters occupies an area of 73.000 m<sup>2</sup>.

The head office houses the offices of the board, trophy room, auditorium, meeting rooms and the entire administrative apparatus of the club. The Gávea Sports Complex has three gyms, four bars, a restaurant, seven tennis courts, a water park with five swimming pools and a large leisure area.

#### **PROJECT REQUIREMENTS**

The grandstands of the Nautical Park of Sede da Gávea were completely deteriorated by the daily use and weather exposition. Sika had the challenge of recovering it structurally, covering it and protecting it against all deteriorating actions. The project owner demanded the best technologies at the best cost-benefit possible.