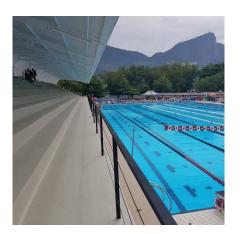

#### **PROJECT REQUIREMENTS**

The grandstands of the Nautical Park of Sede da Gávea were completely deteriorated by the daily use and weather exposition. Sika had the challenge of recovering it structurally, covering it and protecting it against all deteriorating actions. The project owner demanded the best technologies at the best cost-benefit possible.

For the protection of the 700 m<sup>2</sup> of bleachers, Sika recommended a Polyurethane based coating with high abrasion and UV resistance – Sikafloor®- 161 (primer), Sikafloor®- 326 (base coating) and Sikafloor®- 359 N (top coating).