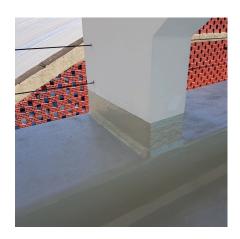

For the protection of the Joints, Sika specified the high-tech system **Sikadur® Combiflex® SG** and **Sikaflex® PRO 3**. This system allows a fast application and liberation of the area and it has an excellent resistance and durability in comparison with other systems.

For the protection of the 700 m<sup>2</sup> of bleachers, Sika recommended a Polyurethane based coating with high abrasion and UV resistance – Sikafloor®- 161 (primer), Sikafloor®- 326 (base coating) and Sikafloor®- 359 N (top coating).