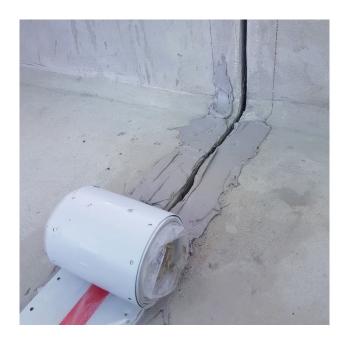

For the protection of the Joints, Sika specified the high-tech system **Sikadur® Combiflex® SG** and **Sikaflex® PRO 3**. This system allows a fast application and liberation of the area and it has an excellent resistance and durability in comparison with other systems.