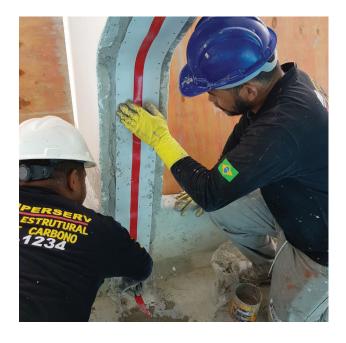

#### **PROJECT REQUIREMENTS**

The grandstands of the Nautical Park of Sede da Gávea were completely deteriorated by the daily use and weather exposition. Sika had the challenge of recovering it structurally, covering it and protecting it against all deteriorating actions. The project owner demanded the best technologies at the best cost-benefit possible.

For the protection of the Joints, Sika specified the high-tech system **Sikadur® Combiflex® SG** and **Sikaflex® PRO 3**. This system allows a fast application and liberation of the area and it has an excellent resistance and durability in comparison with other systems.