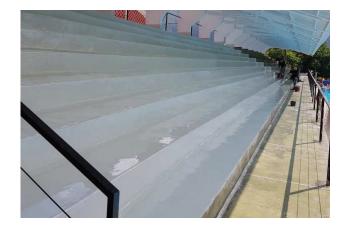

For the protection of the 700 m<sup>2</sup> of bleachers, Sika recommended a Polyurethane based coating with high abrasion and UV resistance – Sikafloor®- 161 (primer), Sikafloor®- 326 (base coating) and Sikafloor®- 359 N (top coating).