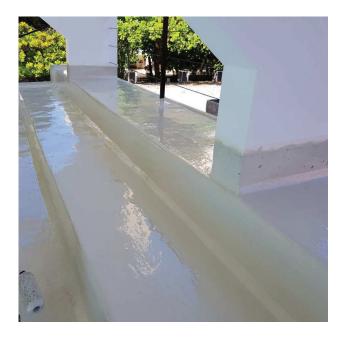

For the protection of the Joints, Sika specified the high-tech system **Sikadur® Combiflex® SG** and **Sikaflex® PRO 3**. This system allows a fast application and liberation of the area and it has an excellent resistance and durability in comparison with other systems.

For the protection of the 700 m<sup>2</sup> of bleachers, Sika recommended a Polyurethane based coating with high abrasion and UV resistance – Sikafloor®- 161 (primer), Sikafloor®- 326 (base coating) and Sikafloor®- 359 N (top coating).